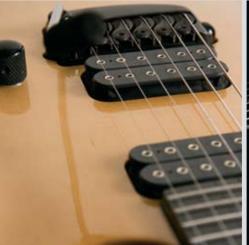

#### Sculpted body shape ranging in thickness from 1/2" - 11/2"

Weight: 5 lbs.

Parker's combination of DiMarzio® or Seymour Duncan® magnetic pickups and Graphtech® "Ghost" piezo pickups makes it possible to produce powerful electric guitar tones and intricate, full-bodied acoustic guitar tones. Parker, and DiMarzio® worked hand-in-hand to develop both the unique pickups and the unique mounting systems used to attach and adjust them. Our pickups are mounted firmly to the body with pole-piece screws instead of plastic rings, springs, and screws that float the pickups in oversized cavities. The results of this solid connection are superior tone and less chance of pickup squeal at high

#### **2 VOICES OR 2000**

Parker's dual pickup systems work together to deliver electric, acoustic, or a mix of the two sounds. Our custom DiMarzio® or Seymour Duncan® magnetic pickups produce powerful electric guitar tones while our Graphtech "Ghost" piezo pickups, sense each string individually, providing the lush, complex tones of an acoustic guitar. The two systems are blended by a stereo preamp that allows you to mix the volumes and tones on-board. A "smart" switching jack senses stereo or mono cable and routes the signals accordingly.