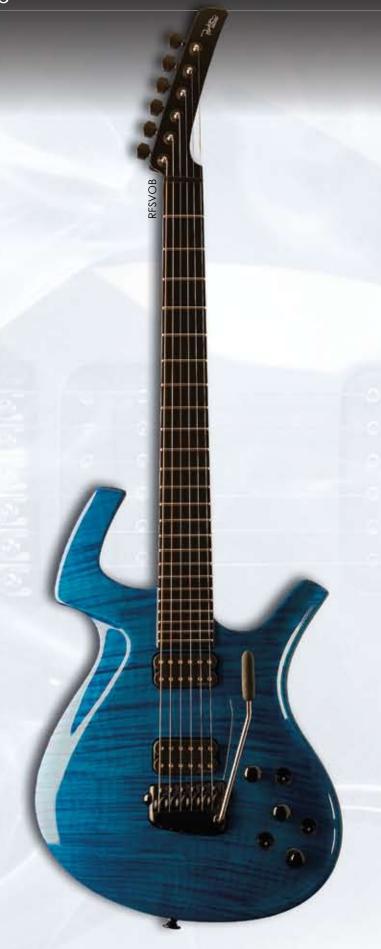

| MODEL         | RFAV                                                                                                               | RFSV                                                                                                    |  |  |
|---------------|--------------------------------------------------------------------------------------------------------------------|---------------------------------------------------------------------------------------------------------|--|--|
| COLOR         | BS, 3TB                                                                                                            | N, TH, OB                                                                                               |  |  |
| STYLE         | FLY                                                                                                                | FLY                                                                                                     |  |  |
| BODY          | SPRUCE                                                                                                             | SOLID FLAME MAPLE                                                                                       |  |  |
| VENEER        | NONE                                                                                                               | NONE                                                                                                    |  |  |
| NECK          | BASSWOOD                                                                                                           | BASSWOOD                                                                                                |  |  |
| SCALE         | 25.5                                                                                                               | 25.5                                                                                                    |  |  |
| FRETBOARD     | CARBON GLASS EPOXY                                                                                                 | CARBON GLASS EPOXY                                                                                      |  |  |
| BRIDGE        | PARKER VIBRATO                                                                                                     | PARKER VIBRATO                                                                                          |  |  |
| TUNERS        | SPERZEL® TRIM-LOK™                                                                                                 | SPERZEL® TRIM-LOK™                                                                                      |  |  |
| PICKUP NECK   | DIMARZIO <sup>®</sup>                                                                                              | DIMARZIO <sup>®</sup>                                                                                   |  |  |
| PICKUP MIDDLE | NONE                                                                                                               | NONE                                                                                                    |  |  |
| PICKUP BRIDGE | DIMARZIO <sup>®</sup>                                                                                              | DIMARZIO <sup>®</sup>                                                                                   |  |  |
| PICKUP OTHER  | GRAPHTECH <sup>®</sup> "GHOST" PIEZO SADDLES WITH ACOUSTI-PHONIC PREAMP. ALSO AVAILABLE WITH GHOST MIDI HEXPANDER. | GRAPHTECH ® "GHOST" PIEZO SADDLES WITH ACOUSTI-PHONIC PREAMP. ALSO AVAILABLE WITH GHOST MIDI HEXPANDER. |  |  |
| FINISH        | GLOSS                                                                                                              | GLOSS                                                                                                   |  |  |