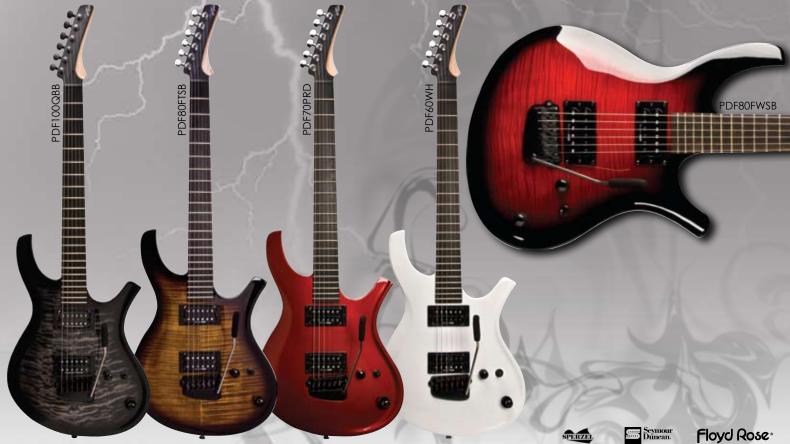

| WWW.PARKERGUITARS.COM |

These Parker Maxx Fly P Series guitars are born out of the same innovative engineering as their USA-made counterparts. Equipped with Seymour Duncan® pick-ups, Mahogany or Basswood bodies, Ebony fingerboards and Parker's signature vibrato bridge, these guitars deliver unmatchable tonal spectrum. All of these features, combined with the patented Radial Neck Joint, provide the quality, responsiveness and versatility that Parker is known for at an unbeatable price.

| MODEL         | PDF105                                      | PDF100                                      | PDF85                                  | PDF80                             | PDF70                         | PDF60                         | PDF30                         |
|---------------|---------------------------------------------|---------------------------------------------|----------------------------------------|-----------------------------------|-------------------------------|-------------------------------|-------------------------------|
| COLOR         | QVSB, QBB                                   | QVSB, QBB,<br>QCG, *FRQBB                   | FTSB, FWSB                             | FTSB, FWSB, FBLB,<br>FHB, *FRFTSB | PB, PRD, TNG,<br>*FRTNG       | B, WH, TCY,<br>*FRB           | B, WH                         |
| STYLE         | MAXX FLY                                    | MAXX FLY                                    | MAXX FLY                               | MAXX FLY                          | MAXX FLY                      | MAXX FLY                      | MAXX FLY                      |
| BODY          | MAHOGANY                                    | MAHOGANY                                    | MAHOGANY                               | MAHOGANY                          | MAHOGANY                      | BASSWOOD                      | MAHOGANY                      |
| VENEER        | QUILT MAPLE                                 | QUILT MAPLE                                 | FLAME MAPLE                            | FLAME MAPLE                       | NONE                          | NONE                          | NONE                          |
| NECK          | MAPLE                                       | MAPLE                                       | MAPLE                                  | MAPLE                             | MAPLE                         | MAPLE                         | MAPLE                         |
| SCALE         | 25.5                                        | 25.5                                        | 25.5                                   | 25.5                              | 25.5                          | 25.5                          | 25.5                          |
| FRETBOARD     | EBONY                                       | EBONY                                       | EBONY                                  | EBONY                             | EBONY                         | EBONY                         | ROSEWOOD                      |
| BRIDGE        | PARKER<br>VIBRATO                           | PARKER<br>VIBRATO                           | PARKER<br>VIBRATO                      | PARKER<br>VIBRATO                 | PARKER<br>VIBRATO             | PARKER<br>VIBRATO             | TUNE-O-MATIC /<br>STRING THRU |
| TUNERS        | SPERZEL <sup>®</sup> TRIM-LOK <sup>TM</sup> | SPERZEL <sup>®</sup> TRIM-LOK <sup>TM</sup> | LOCKING<br>TUNERS                      | LOCKING<br>TUNERS                 | LOCKING<br>TUNERS             | LOCKING<br>TUNERS             | DIECAST                       |
| PICKUP NECK   | SEYMOUR<br>DUNCAN <sup>®</sup> SH1          | SEYMOUR<br>DUNCAN <sup>®</sup> SH1          | DUNCAN <sup>®</sup><br>USM HH          | DUNCAN <sup>®</sup><br>USM HH     | DUNCAN <sup>®</sup><br>USM HH | DUNCAN <sup>®</sup><br>USM HH | HUMBUCKER                     |
| PICKUP MIDDLE | NONE                                        | NONE                                        | NONE                                   | NONE                              | NONE                          | NONE                          | NONE                          |
| PICKUP BRIDGE | SEYMOUR<br>DUNCAN® TB11                     | SEYMOUR<br>DUNCAN® TB11                     | DUNCAN <sup>®</sup><br>USM             | DUNCAN <sup>®</sup><br>USM        | DUNCAN <sup>®</sup><br>USM    | DUNCAN <sup>®</sup><br>USM    | HUMBUCKER                     |
| PICKUP OTHER  | GRAPHTECH <sup>®</sup><br>GHOST PIEZOS      | NONE                                        | GRAPHTECH <sup>®</sup><br>GHOST PIEZOS | NONE                              | NONE                          | NONE                          | NONE                          |
| FINISH        | GLOSS                                       | GLOSS                                       | GLOSS                                  | GLOSS                             | GLOSS                         | GLOSS                         | GLOSS                         |