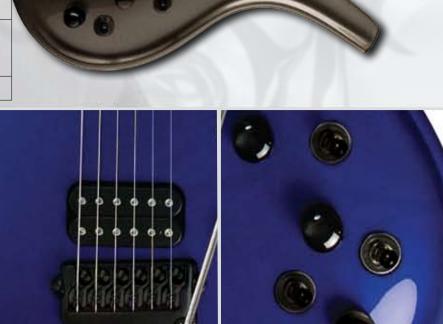

#### Sculpted body shape ranging in thickness from 1/2" - 11/2"

Weight: 5 lbs.

Parker's combination of DiMarzio® or Seymour Duncan® magnetic pickups and Graphtech® "Ghost" piezo pickups makes it possible to produce powerful electric guitar tones and intricate, full-bodied acoustic guitar tones. Parker, and DiMarzio® worked hand-in-hand to develop both the unique pickups and the unique mounting systems used to attach and adjust them. Our pickups are mounted firmly to the body with pole-piece screws instead of plastic rings, springs, and screws that float the pickups in oversized cavities. The results of this solid connection are superior tone and less chance of pickup squeal at high

#### **2 VOICES OR 2000**

Parker's dual pickup systems work together to deliver electric, acoustic, or a mix of the two sounds. Our custom DiMarzio® or Seymour Duncan® magnetic pickups produce powerful electric guitar tones while our Graphtech "Ghost" piezo pickups, sense each string individually, providing the lush, complex tones of an acoustic guitar. The two systems are blended by a stereo preamp that allows you to mix the volumes and tones on-board. A "smart" switching jack senses stereo or mono cable and routes the signals accordingly.