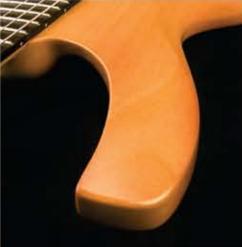

Large hall? Micro stage? Enclosed Studio? be mixed on the flv.

Our unique multi-finger neck joint ensures optimum resonance from the body and neck tone woods while resisting the warping that throws lesser guitars out of shape. Our patented neck design also eliminates the clumsy heel for smoother, more comfortable upper fretboard access.

#### **UNCOMPROMISING VIBE**

The point at which a guitar neck meets the body is the Bermuda Triangle of sound. Not only is it where vibrations traditionally disconnect as one material meets another, it's also the point where alignment goes haywire due to the sheer physical stress. Ken Parker solved all of that with our revolutionary, multi-fingered neck joint. A marvel of physics, it contributes to the evenness of the sound and resists the inevitable warping that sends other guitars out of tune.