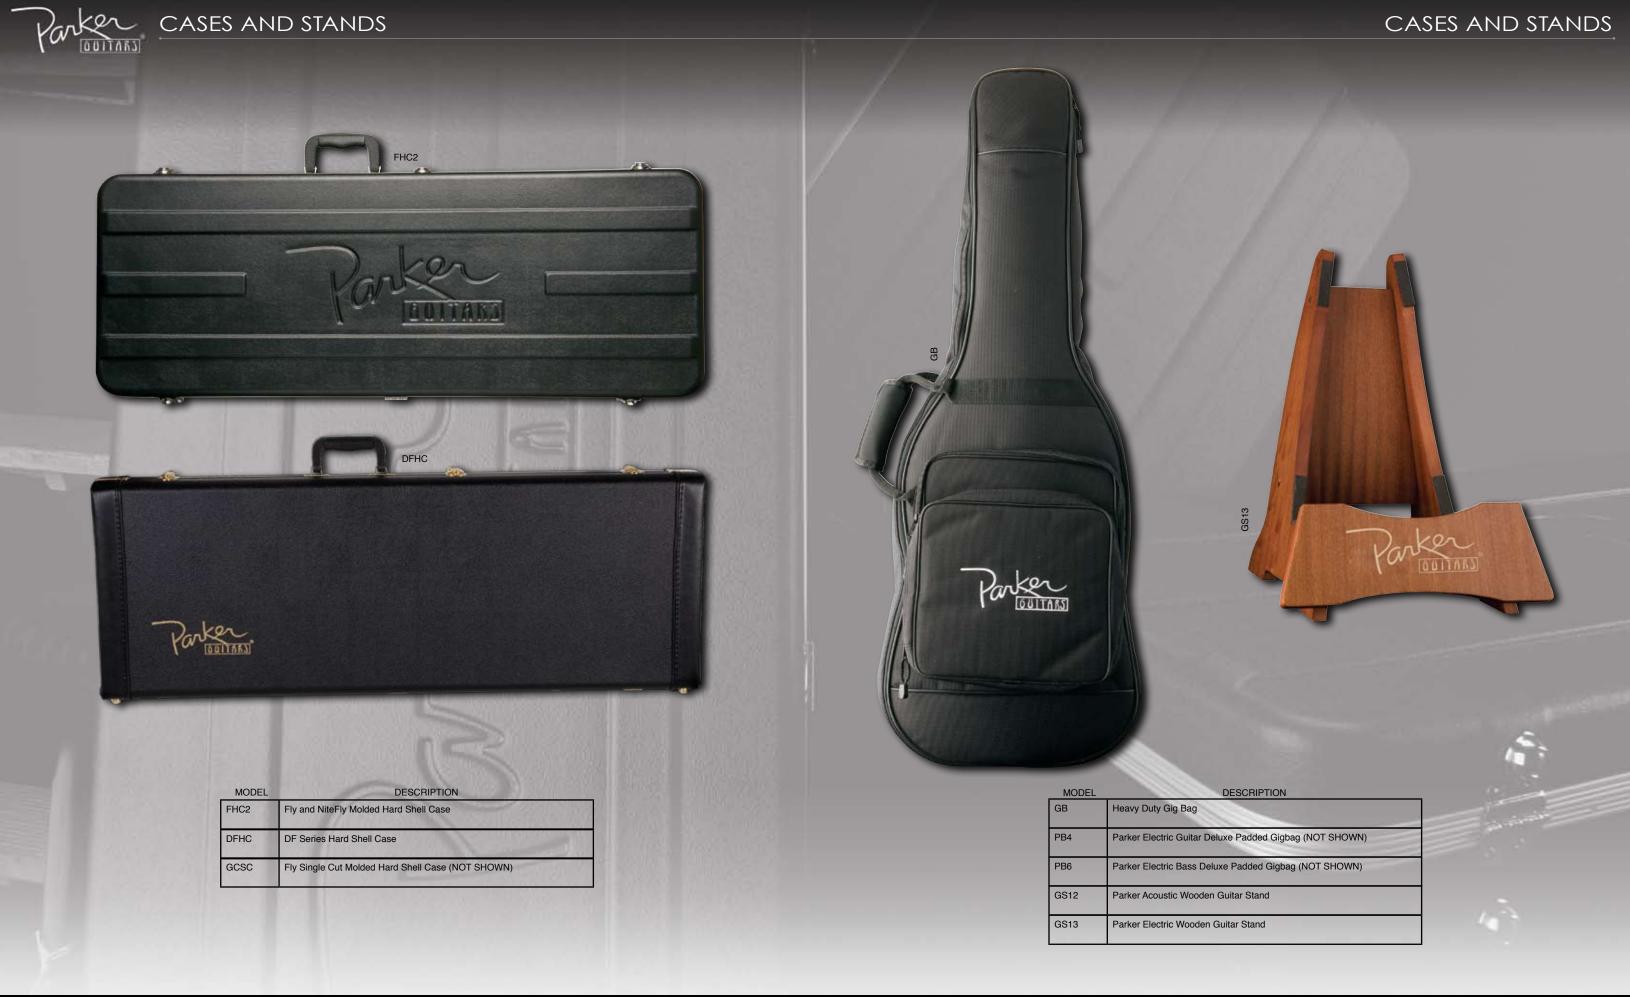

| SEYMOUR<br>DUNCAN® TB11                     | DUNCAN <sup>®</sup><br>USM             | DUNCAN <sup>®</sup><br>USM        | DUNCAN <sup>®</sup><br>USM    | DUNCAN <sup>®</sup><br>USM    | HUMBUCKER                     |
| PICKUP OTHER  | GRAPHTECH <sup>®</sup><br>GHOST PIEZOS      | NONE                                        | GRAPHTECH <sup>®</sup><br>GHOST PIEZOS | NONE                              | NONE                          | NONE                          | NONE                          |
| FINISH        | GLOSS                                       | GLOSS                                       | GLOSS                                  | GLOSS                             | GLOSS                         | GLOSS                         | GLOSS                         |







| WWW.PARKERGUITARS.COM |

ADRIAN BELEW







CHERRY SUNBURST (CSB)







TRANS BLACK BURST (BB)



TRANS PURPLE BURST (TPB)















OCEAN BLUE (OB)











The Eagles

- MS2000









**ANDREW TAPLEY** 

The Human Abstract



**USA SATIN FINISHES** 







Please see individual model for available colors. Custom colors may incur additional fee. For questions regarding custom finish and model options, please contact customer service at: cservice@usmusiccorp.com or (800) 877-6863.



Parker Guitars is a division of U.S. Music Corp. 1000 Corporate Grove Drive • Buffalo Grove, IL 60089 Tel: (847) 949-0444 • Fax: (847) 949-8444 • (800) 877-6863 www.parkerguitars.com



A Division of JAM Industries, LTD.