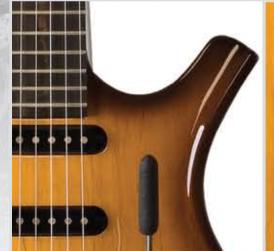

#### Sculpted body shape ranging in thickness from 1/2" - 11/2"

Weight: 5 lbs.

Parker's combination of DiMarzio® or Seymour Duncan® magnetic pickups and Graphtech® "Ghost" piezo pickups makes it possible to produce powerful electric guitar tones and intricate, full-bodied acoustic guitar tones. Parker, and DiMarzio® worked hand-in-hand to develop both the unique pickups and the unique mounting systems used to attach and adjust them. Our pickups are mounted firmly to the body with pole-piece screws instead of plastic rings, springs, and screws that float the pickups in oversized cavities. The results of this solid connection are superior tone and less chance of pickup squeal at high