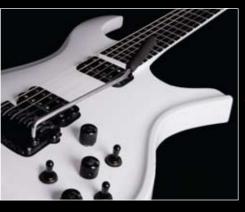

#### Sculpted body shape ranging in thickness from 1/2" - 11/2"

Weight: 5 lbs.

Parker's combination of DiMarzio® or Seymour Duncan® magnetic pickups and Graphtech® "Ghost" piezo pickups makes it possible to produce powerful electric guitar tones and intricate, full-bodied acoustic guitar tones. Parker, and DiMarzio® worked hand-in-hand to develop both the unique pickups and the unique mounting systems used to attach and adjust them. Our pickups are mounted firmly to the body with pole-piece screws instead of plastic rings, springs, and screws that float the pickups in oversized cavities. The results of this solid connection are superior tone and less chance of pickup squeal at high

#### **2 VOICES OR 2000**

Parker's dual pickup systems work together to deliver electric, acoustic, or a mix of the two sounds. Our custom DiMarzio® or Seymour Duncan® magnetic pickups produce powerful electric guitar tones while our Graphtech "Ghost" piezo pickups, sense each string individually, providing the lush, complex tones of an acoustic guitar. The two systems are blended by a stereo preamp that allows you to mix the volumes and tones on-board. A "smart" switching jack senses stereo or mono cable and routes the signals accordingly.