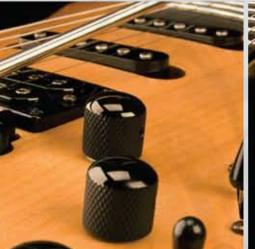

#### Sculpted body shape ranging in thickness from 1/2" - 11/2"

Weight: 5 lbs.

Parker's combination of DiMarzio® or Seymour Duncan® magnetic pickups and Graphtech® "Ghost" piezo pickups makes it possible to produce powerful electric guitar tones and intricate, full-bodied acoustic guitar tones. Parker, and DiMarzio® worked hand-in-hand to develop both the unique pickups and the unique mounting systems used to attach and adjust them. Our pickups are mounted firmly to the body with pole-piece screws instead of plastic rings, springs, and screws that float the pickups in oversized cavities. The results of this solid connection are superior tone and less chance of pickup squeal at high

#### **2 VOICES OR 2000**

Parker's dual pickup systems work together to deliver electric, acoustic, or a mix of the two sounds. Our custom DiMarzio® or Seymour Duncan® magnetic pickups produce powerful electric guitar tones while our Graphtech "Ghost" piezo pickups, sense each string individually, providing the lush, complex tones of an acoustic guitar. The two systems are blended by a stereo preamp that allows you to mix the volumes and tones on-board. A "smart" switching jack senses stereo or mono cable and routes the signals accordingly.