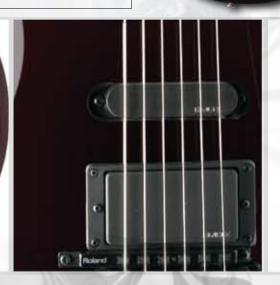

The DF824VR is skillfully constructed of a poplar body and neck with a Parker Finger Joint set neck, and ebony fretboard. The DF824VR has an Original Floyd Rose® bridge, Grover® tuners, EMG® SAX neck and middle pickup and an EMG® 81X bridge pickup.

| MODEL                              | DF824VR                                     | DF824VRHX                                   |  |  |
|------------------------------------|---------------------------------------------|---------------------------------------------|--|--|
| COLOR                              | BC, BI                                      | Hand Painted Graphic                        |  |  |
| STYLE                              | MAXX FLY SERIES                             | MAXX FLY SERIES                             |  |  |
| BODY                               | POPLAR                                      | POPLAR                                      |  |  |
| VENEER                             | NONE                                        | NONE                                        |  |  |
| NECK POPLAR V NECK                 |                                             | POPLAR V NECK                               |  |  |
| SCALE                              | 25.5                                        | 25.5                                        |  |  |
| FRETBOARD EBONY                    |                                             | EBONY                                       |  |  |
| BRIDGE                             | FLOYD ROSE <sup>®</sup>                     | FLOYD ROSE <sup>®</sup>                     |  |  |
| TUNERS                             | SPERZEL <sup>®</sup> TRIM-LOK <sup>TM</sup> | SPERZEL <sup>®</sup> TRIM-LOK <sup>TM</sup> |  |  |
| PICKUP NECK                        | EMG <sup>®</sup> SAX                        | EMG <sup>®</sup> SAX                        |  |  |
| PICKUP MIDDLE EMG <sup>®</sup> SAX |                                             | EMG <sup>®</sup> SAX                        |  |  |
| PICKUP BRIDGE EMG <sup>®</sup> 81X |                                             | EMG <sup>®</sup> 81X                        |  |  |
| PICKUP OTHER                       | ROLAND <sup>®</sup> GK-3                    | ROLAND <sup>®</sup> GK-3                    |  |  |
| FINISH                             | GLOSS                                       | GLOSS                                       |  |  |