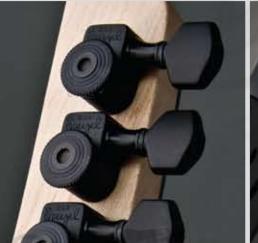

quality pegs available, combining excellent quality and design with minimal weight. In fact, the lightweight aluminum construction of our tuning pegs is key to the fine balance of Parker auitars. Bob Sperzel's patented locking device helps to keep guitars in tune, even with the most aggressive, merciless flogging, and makes string changes fast and painless.