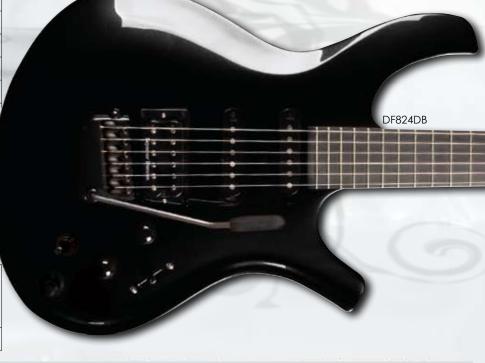

|                                                                                                                                                                                                                                                                                                                                                                                                                                                                                                                                                                                                                                                                                                                                                                                                                                                                                                                                                                                                                                                                                                                                                                                                                                                                                                                                                                                                                                                                                                                                                                                                                                                                                                                                                                                                                                                                                                                                                                                                                                                                                                                                | 1 1           |                                                                                                                             |  |
|--------------------------------------------------------------------------------------------------------------------------------------------------------------------------------------------------------------------------------------------------------------------------------------------------------------------------------------------------------------------------------------------------------------------------------------------------------------------------------------------------------------------------------------------------------------------------------------------------------------------------------------------------------------------------------------------------------------------------------------------------------------------------------------------------------------------------------------------------------------------------------------------------------------------------------------------------------------------------------------------------------------------------------------------------------------------------------------------------------------------------------------------------------------------------------------------------------------------------------------------------------------------------------------------------------------------------------------------------------------------------------------------------------------------------------------------------------------------------------------------------------------------------------------------------------------------------------------------------------------------------------------------------------------------------------------------------------------------------------------------------------------------------------------------------------------------------------------------------------------------------------------------------------------------------------------------------------------------------------------------------------------------------------------------------------------------------------------------------------------------------------|---------------|-----------------------------------------------------------------------------------------------------------------------------|--|
| -                                                                                                                                                                                                                                                                                                                                                                                                                                                                                                                                                                                                                                                                                                                                                                                                                                                                                                                                                                                                                                                                                                                                                                                                                                                                                                                                                                                                                                                                                                                                                                                                                                                                                                                                                                                                                                                                                                                                                                                                                                                                                                                              | MODEL         | DF824                                                                                                                       |  |
|                                                                                                                                                                                                                                                                                                                                                                                                                                                                                                                                                                                                                                                                                                                                                                                                                                                                                                                                                                                                                                                                                                                                                                                                                                                                                                                                                                                                                                                                                                                                                                                                                                                                                                                                                                                                                                                                                                                                                                                                                                                                                                                                | COLOR         | TS, DB                                                                                                                      |  |
| $\sim$                                                                                                                                                                                                                                                                                                                                                                                                                                                                                                                                                                                                                                                                                                                                                                                                                                                                                                                                                                                                                                                                                                                                                                                                                                                                                                                                                                                                                                                                                                                                                                                                                                                                                                                                                                                                                                                                                                                                                                                                                                                                                                                         | STYLE         | MAXX FLY SERIES                                                                                                             |  |
|                                                                                                                                                                                                                                                                                                                                                                                                                                                                                                                                                                                                                                                                                                                                                                                                                                                                                                                                                                                                                                                                                                                                                                                                                                                                                                                                                                                                                                                                                                                                                                                                                                                                                                                                                                                                                                                                                                                                                                                                                                                                                                                                | BODY          | ALDER                                                                                                                       |  |
|                                                                                                                                                                                                                                                                                                                                                                                                                                                                                                                                                                                                                                                                                                                                                                                                                                                                                                                                                                                                                                                                                                                                                                                                                                                                                                                                                                                                                                                                                                                                                                                                                                                                                                                                                                                                                                                                                                                                                                                                                                                                                                                                | VENEER        | NONE                                                                                                                        |  |
|                                                                                                                                                                                                                                                                                                                                                                                                                                                                                                                                                                                                                                                                                                                                                                                                                                                                                                                                                                                                                                                                                                                                                                                                                                                                                                                                                                                                                                                                                                                                                                                                                                                                                                                                                                                                                                                                                                                                                                                                                                                                                                                                | NECK          | BASSWOOD                                                                                                                    |  |
|                                                                                                                                                                                                                                                                                                                                                                                                                                                                                                                                                                                                                                                                                                                                                                                                                                                                                                                                                                                                                                                                                                                                                                                                                                                                                                                                                                                                                                                                                                                                                                                                                                                                                                                                                                                                                                                                                                                                                                                                                                                                                                                                | SCALE         | 25.5                                                                                                                        |  |
| -                                                                                                                                                                                                                                                                                                                                                                                                                                                                                                                                                                                                                                                                                                                                                                                                                                                                                                                                                                                                                                                                                                                                                                                                                                                                                                                                                                                                                                                                                                                                                                                                                                                                                                                                                                                                                                                                                                                                                                                                                                                                                                                              | FRETBOARD     | CARBON GLASS EPOXY                                                                                                          |  |
|                                                                                                                                                                                                                                                                                                                                                                                                                                                                                                                                                                                                                                                                                                                                                                                                                                                                                                                                                                                                                                                                                                                                                                                                                                                                                                                                                                                                                                                                                                                                                                                                                                                                                                                                                                                                                                                                                                                                                                                                                                                                                                                                | BRIDGE        | PARKER VIBRATO                                                                                                              |  |
|                                                                                                                                                                                                                                                                                                                                                                                                                                                                                                                                                                                                                                                                                                                                                                                                                                                                                                                                                                                                                                                                                                                                                                                                                                                                                                                                                                                                                                                                                                                                                                                                                                                                                                                                                                                                                                                                                                                                                                                                                                                                                                                                | TUNERS        | SPERZEL <sup>®</sup> TRIM-LOK <sup>TM</sup>                                                                                 |  |
|                                                                                                                                                                                                                                                                                                                                                                                                                                                                                                                                                                                                                                                                                                                                                                                                                                                                                                                                                                                                                                                                                                                                                                                                                                                                                                                                                                                                                                                                                                                                                                                                                                                                                                                                                                                                                                                                                                                                                                                                                                                                                                                                | PICKUP NECK   | DUNCAN <sup>®</sup> SSL6                                                                                                    |  |
| m = 1m                                                                                                                                                                                                                                                                                                                                                                                                                                                                                                                                                                                                                                                                                                                                                                                                                                                                                                                                                                                                                                                                                                                                                                                                                                                                                                                                                                                                                                                                                                                                                                                                                                                                                                                                                                                                                                                                                                                                                                                                                                                                                                                         | PICKUP MIDDLE | DUNCAN <sup>®</sup> SSL6 RWRP                                                                                               |  |
| The state of the s | PICKUP BRIDGE | DUNCAN® TB14                                                                                                                |  |
| 110 mm                                                                                                                                                                                                                                                                                                                                                                                                                                                                                                                                                                                                                                                                                                                                                                                                                                                                                                                                                                                                                                                                                                                                                                                                                                                                                                                                                                                                                                                                                                                                                                                                                                                                                                                                                                                                                                                                                                                                                                                                                                                                                                                         | PICKUP OTHER  | GRAPHTECH <sup>®</sup> "GHOST" PIEZO<br>SADDLES WITH ACOUSTI-PHONIC<br>PREAMP. ALSO AVAILABLE WITH<br>GHOST MIDI HEXPANDER. |  |
|                                                                                                                                                                                                                                                                                                                                                                                                                                                                                                                                                                                                                                                                                                                                                                                                                                                                                                                                                                                                                                                                                                                                                                                                                                                                                                                                                                                                                                                                                                                                                                                                                                                                                                                                                                                                                                                                                                                                                                                                                                                                                                                                | FINISH        | GLOSS                                                                                                                       |  |
|                                                                                                                                                                                                                                                                                                                                                                                                                                                                                                                                                                                                                                                                                                                                                                                                                                                                                                                                                                                                                                                                                                                                                                                                                                                                                                                                                                                                                                                                                                                                                                                                                                                                                                                                                                                                                                                                                                                                                                                                                                                                                                                                | The second    |                                                                                                                             |  |