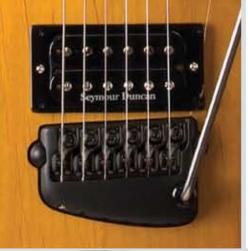

#### Sculpted body shape ranging in thickness from 1/2" - 11/2"

Weight: 5 lbs.

Parker's combination of DiMarzio® or Seymour Duncan® magnetic pickups and Graphtech® "Ghost" piezo pickups makes it possible to produce powerful electric guitar tones and intricate, full-bodied acoustic guitar tones. Parker, and DiMarzio® worked hand-in-hand to develop both the unique pickups and the unique mounting systems used to attach and adjust them. Our pickups are mounted firmly to the body with pole-piece screws instead of plastic rings, springs, and screws that float the pickups in oversized cavities. The results of this solid connection are superior tone and less chance of pickup squeal at high

#### **2 VOICES OR 2000**

Parker's dual pickup systems work together to deliver electric, acoustic, or a mix of the two sounds. Our custom DiMarzio® or Seymour Duncan® magnetic pickups produce powerful electric guitar tones while our Graphtech "Ghost" piezo pickups, sense each string individually, providing the lush, complex tones of an acoustic guitar. The two systems are blended by a stereo preamp that allows you to mix the volumes and tones on-board. A "smart" switching jack senses stereo or mono cable and routes the signals accordingly.