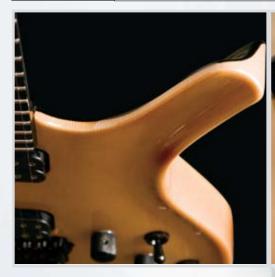

Large hall? Micro stage? Enclosed Studio? be mixed on the flv.

Our unique multi-finger neck joint ensures optimum resonance from the body and neck tone woods while resisting the warping that throws lesser guitars out of shape. Our patented neck design also eliminates the clumsy heel for smoother, more comfortable upper fretboard access.

#### **UNCOMPROMISING VIBE**

The point at which a guitar neck meets the body is the Bermuda Triangle of sound. Not only is it where vibrations traditionally disconnect as one material meets another, it's also the point where alignment goes haywire due to the sheer physical stress. Ken Parker solved all of that with our revolutionary, multi-fingered neck joint. A marvel of physics, it contributes to the evenness of the sound and resists the inevitable warping that sends other guitars out of tune.