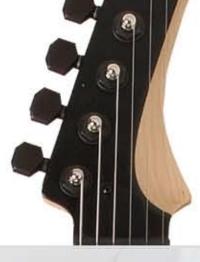

quality pegs available, combining excellent quality and design with minimal weight. In fact, the lightweight aluminum construction of our tuning pegs is key to the fine balance of Parker auitars. Bob Sperzel's patented locking device helps to keep guitars in tune, even with the most aggressive, merciless flogging, and makes string changes fast and painless.