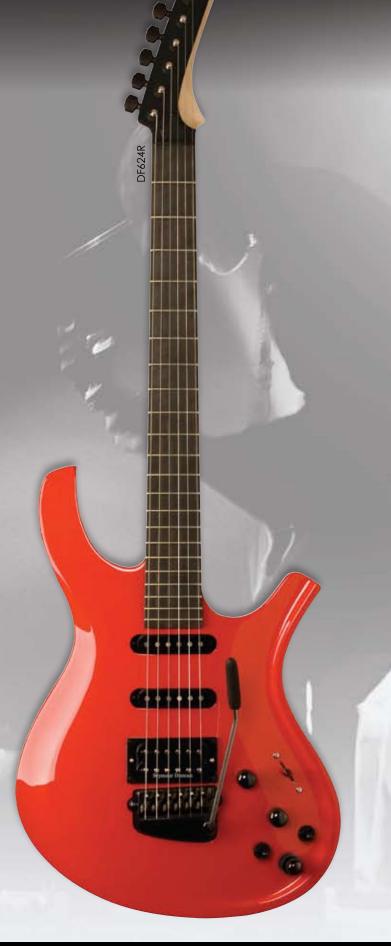

The Maxx Fly Radial Neck Series is equipped with many of the great features Parker is known for in an elegantly carved new shape, showcasing a new, more traditional and ergonomically shaped upper horn while retaining the look and feel that is unmistakably Parker. The flared headstock provides more strength and allows for a thinner profile and a faster, more comfortable neck. The Radial Neck Series also features a 22 fret fingerboard enabling precise placement of the neck pickup for that classic neck-position tone. An HSS pickup configuration has been utilized for the wider palette of tones that today's guitarists demand from a high end instrument. Pickup mounting has also been improved to allow players to swap out the included Duncans with the pickup of their choice. Our new exclusive radial neck joint ensures better transfer of tone from neck to body and a precise fit with no slippage due to lateral sliding.

MAXX FLY RADIAL NECK SERIES

| MODEL         | DF724                                                                                                              | DF624                                                                                                              | DF524                                                                                                              |
|---------------|--------------------------------------------------------------------------------------------------------------------|--------------------------------------------------------------------------------------------------------------------|--------------------------------------------------------------------------------------------------------------------|
| COLOR         | BCB, BB, 3TB                                                                                                       | R, RB, TCY                                                                                                         | NS, EG, MB                                                                                                         |
| STYLE         | MAXX FLY SERIES                                                                                                    | MAXX FLY SERIES                                                                                                    | MAXX FLY SERIES                                                                                                    |
| BODY          | ALDER                                                                                                              | ALDER                                                                                                              | ALDER                                                                                                              |
| VENEER        | FLAME MAPLE                                                                                                        | NONE                                                                                                               | NONE DF624RB                                                                                                       |
| NECK          | MAPLE                                                                                                              | MAPLE                                                                                                              | MAPLE • MAPLE                                                                                                      |
| SCALE         | 25.5                                                                                                               | 25.5                                                                                                               | 25.5                                                                                                               |
| FRETBOARD     | EBONY                                                                                                              | EBONY                                                                                                              | EBONY                                                                                                              |
| BRIDGE        | PARKER VIBRATO                                                                                                     | PARKER VIBRATO                                                                                                     | PARKER VIBRATO                                                                                                     |
| TUNERS        | SPERZEL <sup>®</sup> TRIM-LOK <sup>TM</sup>                                                                        | SPERZEL <sup>®</sup> TRIM-LOK <sup>TM</sup>                                                                        | SPERZEL <sup>®</sup> TRIM-LOK <sup>TM</sup>                                                                        |
| PICKUP NECK   | DUNCAN <sup>®</sup> SSL6                                                                                           | DUNCAN <sup>®</sup> SSL6                                                                                           | DUNCAN® SSL6                                                                                                       |
| PICKUP MIDDLE | DUNCAN <sup>®</sup> SSL6 RWRP                                                                                      | DUNCAN <sup>®</sup> SSL6 RWRP                                                                                      | DUNCAN® SSL6 RWRP                                                                                                  |
| PICKUP BRIDGE | DUNCAN® TB14                                                                                                       | DUNCAN <sup>®</sup> TB14                                                                                           | DUNCAN® TB14                                                                                                       |
| PICKUP OTHER  | GRAPHTECH <sup>®</sup> "GHOST" PIEZO SADDLES WITH ACOUSTI-PHONIC PREAMP. ALSO AVAILABLE WITH GHOST MIDI HEXPANDER. | GRAPHTECH <sup>®</sup> "GHOST" PIEZO SADDLES WITH ACOUSTI-PHONIC PREAMP. ALSO AVAILABLE WITH GHOST MIDI HEXPANDER. | GRAPHTECH <sup>®</sup> "GHOST" PIEZO SADDLES WITH ACOUSTI-PHONIC PREAMP. ALSO AVAILABLE WITH GHOST MIDI HEXPANDER. |
| FINISH        | GLOSS                                                                                                              | GLOSS                                                                                                              | SATIN                                                                                                              |