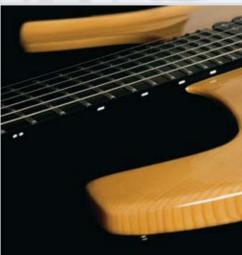

#### **SILKY SMOOTH FRETTING**

Our fretboard system consists of long-lasting hardened stainless steel frets (not the soft nickel of ordinary guitars), manufactured to precise tolerances in the correct "half-round" shape and bonded to our carbon-glass composite fingerboard. The composite surface is quite unlike a conventional wooden fingerboard and gets slicker with sweat, not tackier.

#### **EVEN RESPONSE**

Quite possibly the smoothest, fastest-playing neck in the business, ours is constructed from a solid piece of basswood or mahogany. With bridge components of cast aluminum and stainless steel, it's a bulletproof package that's easy to adjust. The paper-thin triaxial carbon-glass composite reinforcement supports the vibrant wood structure, resulting in an amazingly responsive and stable, yet incredibly lightweight guitar with even tonal response. It's a patented construction you won't find anywhere else.