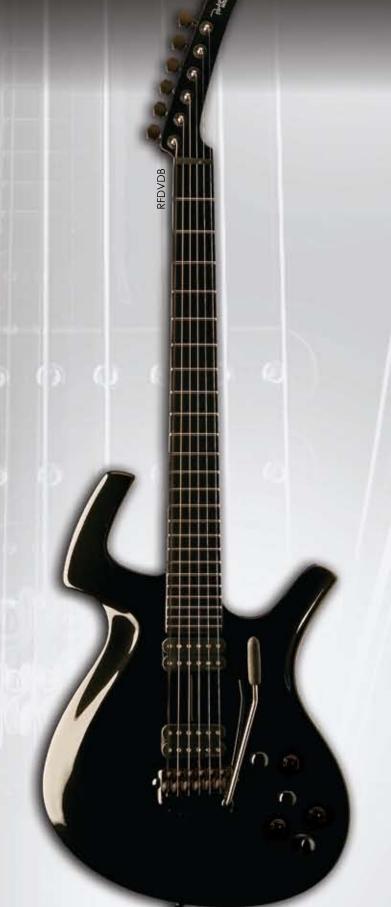

| MODEL         | RFDV                                                                                                                        |  |  |  |  |
|---------------|-----------------------------------------------------------------------------------------------------------------------------|--|--|--|--|
| COLOR         | DB, MB, GG                                                                                                                  |  |  |  |  |
| STYLE         | FLY                                                                                                                         |  |  |  |  |
| BODY          | POPLAR                                                                                                                      |  |  |  |  |
| VENEER        | NONE                                                                                                                        |  |  |  |  |
| NECK          | BASSWOOD                                                                                                                    |  |  |  |  |
| SCALE         | 25.5                                                                                                                        |  |  |  |  |
| FRETBOARD     | CARBON GLASS EPOXY                                                                                                          |  |  |  |  |
| BRIDGE        | PARKER VIBRATO                                                                                                              |  |  |  |  |
| TUNERS        | SPERZEL <sup>®</sup> TRIM-LOK <sup>TM</sup>                                                                                 |  |  |  |  |
| PICKUP NECK   | DIMARZIO <sup>®</sup>                                                                                                       |  |  |  |  |
| PICKUP MIDDLE | NONE                                                                                                                        |  |  |  |  |
| PICKUP BRIDGE | DIMARZIO <sup>®</sup>                                                                                                       |  |  |  |  |
| PICKUP OTHER  | GRAPHTECH <sup>®</sup> "GHOST" PIEZO<br>SADDLES WITH ACOUSTI-PHONIC<br>PREAMP. ALSO AVAILABLE WITH<br>GHOST MIDI HEXPANDER. |  |  |  |  |
| FINISH        | GLOSS                                                                                                                       |  |  |  |  |