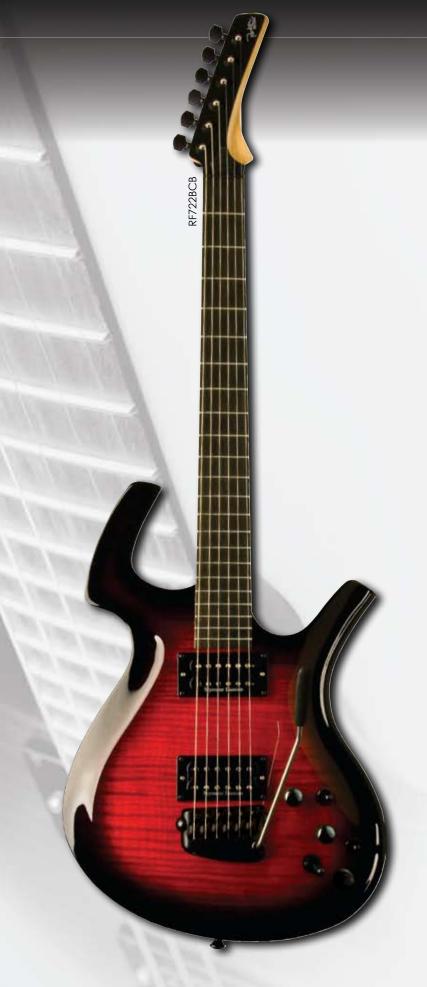

The revival of the original NiteFly Series! However, the new NiteFly models have been given a facelift thanks to superior aesthetics and upgraded features. Parker's improved NiteFly Radial Series are great for players who loved the previous models and their sweet, full midrange tones. Parker has created 3 enhanced models, including the RF522, RF622, and RF722.

The revitalized series doesn't stray far from the originals as they are all crafted in the Fly body style. While the original NiteFly had a flat body, these new models include a carved mahogany body with a satin, gloss, or gloss flame top finish. With such a sleek look, the new NiteFly Radial models will also feel more comfortable for all players. Additionally, the new models feature a maple, radial neck joint that not only enhances the tone and stability of these guitars, but also allows for easier upper fret access. With this radial neck joint, the NiteFly can transfer sound from the neck to the body better than conventional bolt-on guitars.

| MODEL         | RF722                                                                                                                               | RF622                                                                                                                               | RF522                                                                                                   |
|---------------|-------------------------------------------------------------------------------------------------------------------------------------|-------------------------------------------------------------------------------------------------------------------------------------|---------------------------------------------------------------------------------------------------------|
| COLOR         | TBB, BCB                                                                                                                            | GG, TC                                                                                                                              | B, NM                                                                                                   |
| STYLE         | FLY                                                                                                                                 | FLY                                                                                                                                 | FLY                                                                                                     |
| BODY          | MAHOGANY                                                                                                                            | MAHOGANY                                                                                                                            | MAHOGANY                                                                                                |
| VENEER        | FLAME MAPLE TOP                                                                                                                     | NONE                                                                                                                                | NONE                                                                                                    |
| NECK          | MAPLE                                                                                                                               | MAPLE                                                                                                                               | MAPLE                                                                                                   |
| SCALE         | 25.5                                                                                                                                | 25.5                                                                                                                                | 25.5                                                                                                    |
| FRETBOARD     | EBONY                                                                                                                               | EBONY                                                                                                                               | EBONY                                                                                                   |
| BRIDGE        | PARKER VIBRATO                                                                                                                      | PARKER VIBRATO                                                                                                                      | PARKER VIBRATO                                                                                          |
| TUNERS        | SPERZEL <sup>®</sup> TRIM-LOK <sup>™</sup>                                                                                          | SPERZEL <sup>®</sup> TRIM-LOK <sup>™</sup>                                                                                          | SPERZEL <sup>®</sup> TRIM-LOK <sup>™</sup>                                                              |
| PICKUP NECK   | DUNCAN® SH1                                                                                                                         | DUNCAN® SH1                                                                                                                         | DUNCAN <sup>®</sup> SH1                                                                                 |
| PICKUP MIDDLE | NONE                                                                                                                                | NONE                                                                                                                                | NONE                                                                                                    |
| PICKUP BRIDGE | DUNCAN® TB4                                                                                                                         | DUNCAN® TB4                                                                                                                         | DUNCAN® TB4                                                                                             |
| PICKUP OTHER  | GRAPHTECH <sup>®</sup> "GHOST"<br>PIEZO SADDLES WITH<br>ACOUSTI-PHONIC<br>PREAMP. ALSO AVAIL-<br>ABLE WITH GHOST MIDI<br>HEXPANDER. | GRAPHTECH <sup>®</sup> "GHOST"<br>PIEZO SADDLES WITH<br>ACOUSTI-PHONIC<br>PREAMP. ALSO AVAIL-<br>ABLE WITH GHOST MIDI<br>HEXPANDER. | GRAPHTECH ® "GHOST" PIEZO SADDLES WITH ACOUSTI-PHONIC PREAMP. ALSO AVAILABLE WITH GHOST MIDI HEXPANDER. |
| FINISH        | GLOSS                                                                                                                               | GLOSS                                                                                                                               | MATTE                                                                                                   |