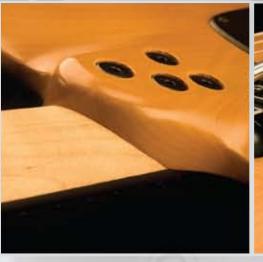

Large hall? Micro stage? Enclosed Studio? be mixed on the flv.

Our unique multi-finger neck joint ensures optimum resonance from the body and neck tone woods while resisting the warping that throws lesser guitars out of shape. Our patented neck design also eliminates the clumsy heel for smoother, more comfortable upper fretboard access.

#### **UNCOMPROMISING VIBE**

The point at which a guitar neck meets the body is the Bermuda Triangle of sound. Not only is it where vibrations traditionally disconnect as one material meets another, it's also the point where alignment goes haywire due to the sheer physical stress. Ken Parker solved all of that with our revolutionary, multi-fingered neck joint. A marvel of physics, it contributes to the evenness of the sound and resists the inevitable warping that sends other guitars out of tune.