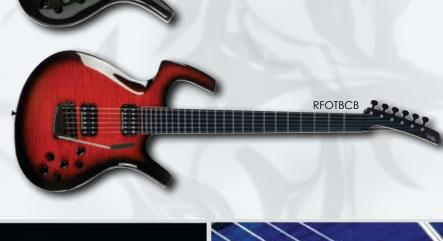

The revival of the original NiteFly Series! However, the new NiteFly models have been given a facelift thanks to superior aesthetics and upgraded features. Parker's improved NiteFly Radial Series are great for players who loved the previous models and their sweet, full midrange tones. Parker has created 3 enhanced models, including the RF522, RF622, and RF722.

The revitalized series doesn't stray far from the originals as they are all crafted in the Fly body style. While the original NiteFly had a flat body, these new models include a carved mahogany body with a satin, gloss, or gloss flame top finish. With such a sleek look, the new NiteFly Radial models will also feel more comfortable for all players. Additionally, the new models feature a maple, radial neck joint that not only enhances the tone and stability of these guitars, but also allows for easier upper fret access. With this radial neck joint, the NiteFly can transfer sound from the neck to the body better than conventional bolt-on guitars.

| MODEL         | RF722                                                                                                                               | RF622                                                                                                                               | RF522                                                                                                   |
|---------------|-------------------------------------------------------------------------------------------------------------------------------------|-------------------------------------------------------------------------------------------------------------------------------------|---------------------------------------------------------------------------------------------------------|
| COLOR         | TBB, BCB                                                                                                                            | GG, TC                                                                                                                              | B, NM                                                                                                   |
| STYLE         | FLY                                                                                                                                 | FLY                                                                                                                                 | FLY                                                                                                     |
| BODY          | MAHOGANY                                                                                                                            | MAHOGANY                                                                                                                            | MAHOGANY                                                                                                |
| VENEER        | FLAME MAPLE TOP                                                                                                                     | NONE                                                                                                                                | NONE                                                                                                    |
| NECK          | MAPLE                                                                                                                               | MAPLE                                                                                                                               | MAPLE                                                                                                   |
| SCALE         | 25.5                                                                                                                                | 25.5                                                                                                                                | 25.5                                                                                                    |
| FRETBOARD     | EBONY                                                                                                                               | EBONY                                                                                                                               | EBONY                                                                                                   |
| BRIDGE        | PARKER VIBRATO                                                                                                                      | PARKER VIBRATO                                                                                                                      | PARKER VIBRATO                                                                                          |
| TUNERS        | SPERZEL <sup>®</sup> TRIM-LOK <sup>™</sup>                                                                                          | SPERZEL <sup>®</sup> TRIM-LOK <sup>™</sup>                                                                                          | SPERZEL <sup>®</sup> TRIM-LOK <sup>™</sup>                                                              |
| PICKUP NECK   | DUNCAN® SH1                                                                                                                         | DUNCAN® SH1                                                                                                                         | DUNCAN <sup>®</sup> SH1                                                                                 |
| PICKUP MIDDLE | NONE                                                                                                                                | NONE                                                                                                                                | NONE                                                                                                    |
| PICKUP BRIDGE | DUNCAN® TB4                                                                                                                         | DUNCAN® TB4                                                                                                                         | DUNCAN® TB4                                                                                             |
| PICKUP OTHER  | GRAPHTECH <sup>®</sup> "GHOST"<br>PIEZO SADDLES WITH<br>ACOUSTI-PHONIC<br>PREAMP. ALSO AVAIL-<br>ABLE WITH GHOST MIDI<br>HEXPANDER. | GRAPHTECH <sup>®</sup> "GHOST"<br>PIEZO SADDLES WITH<br>ACOUSTI-PHONIC<br>PREAMP. ALSO AVAIL-<br>ABLE WITH GHOST MIDI<br>HEXPANDER. | GRAPHTECH ® "GHOST" PIEZO SADDLES WITH ACOUSTI-PHONIC PREAMP. ALSO AVAILABLE WITH GHOST MIDI HEXPANDER. |
| FINISH        | GLOSS                                                                                                                               | GLOSS                                                                                                                               | MATTE                                                                                                   |