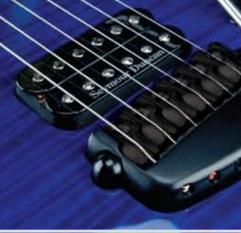

#### Sculpted body shape ranging in thickness from 1/2" - 11/2"

Weight: 5 lbs.

Parker's combination of DiMarzio® or Seymour Duncan® magnetic pickups and Graphtech® "Ghost" piezo pickups makes it possible to produce powerful electric guitar tones and intricate, full-bodied acoustic guitar tones. Parker, and DiMarzio® worked hand-in-hand to develop both the unique pickups and the unique mounting systems used to attach and adjust them. Our pickups are mounted firmly to the body with pole-piece screws instead of plastic rings, springs, and screws that float the pickups in oversized cavities. The results of this solid connection are superior tone and less chance of pickup squeal at high

#### **2 VOICES OR 2000**

Parker's dual pickup systems work together to deliver electric, acoustic, or a mix of the two sounds. Our custom DiMarzio® or Seymour Duncan® magnetic pickups produce powerful electric guitar tones while our Graphtech "Ghost" piezo pickups, sense each string individually, providing the lush, complex tones of an acoustic guitar. The two systems are blended by a stereo preamp that allows you to mix the volumes and tones on-board. A "smart" switching jack senses stereo or mono cable and routes the signals accordingly.