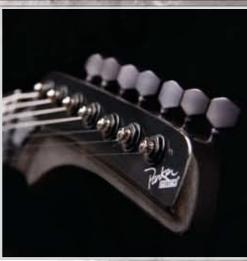

quality pegs available, combining excellent quality and design with minimal weight. In fact, the lightweight aluminum construction of our tuning pegs is key to the fine balance of Parker auitars. Bob Sperzel's patented locking device helps to keep guitars in tune, even with the most aggressive, merciless flogging, and makes string changes fast and painless.