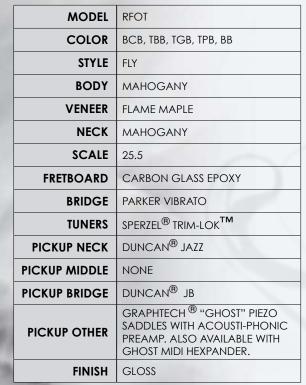

Mag Selector (Bridge/Both/Neck)

Mag Volume •

Dual MIDI/Piezo Volume Momentary Program Switch -Input Selector (Piezo/Both/Mag) Mag Tone w/ Push - Pull Coil Tap

FLY MOJO SERIES 📒

Parker

The Parker Fly Mojo is the result of the vision of the Parker luthiers and input from the players of Parker Guitars. Its incomparable design makes it easy for you to produce a full spectrum of sound ranging from thick, warm and heavy electric tones to intricate, full-bodied acoustic guitar tones. All Fly Mojo guitars feature a solid Mahogany body, Mahogany neck, Seymour Duncan® Jazz (neck) and JB (bridge) pickups, Sperzel® TrimLok™ tuners and an exclusive Graphtech® "Ghost" Piezo electronics system to deliver the smooth and effortless playability you've come to expect from a Parker.