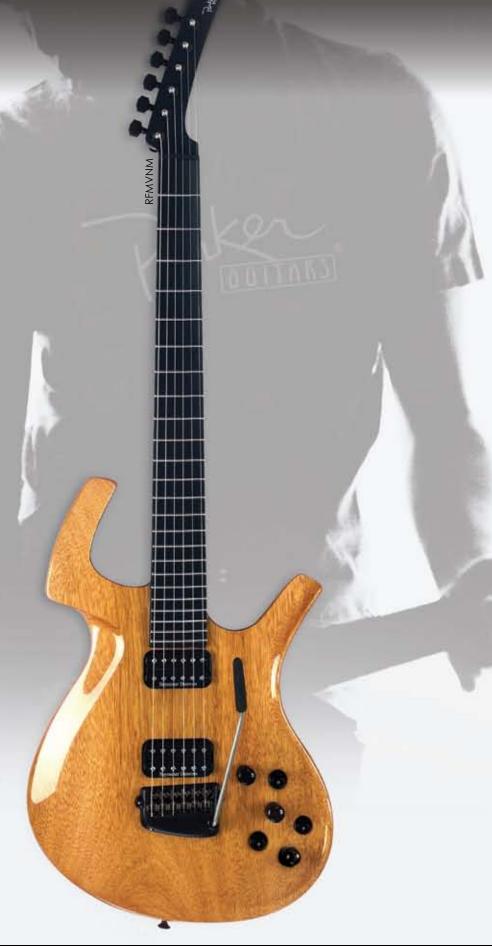

Mag Selector (Bridge/Both/Neck)

Mag Volume •

Dual MIDI/Piezo Volume Momentary Program Switch -Input Selector (Piezo/Both/Mag) Mag Tone w/ Push - Pull Coil Tap

FLY MOJO SERIES 📒

Parker

The Parker Fly Mojo is the result of the vision of the Parker luthiers and input from the players of Parker Guitars. Its incomparable design makes it easy for you to produce a full spectrum of sound ranging from thick, warm and heavy electric tones to intricate, full-bodied acoustic guitar tones. All Fly Mojo guitars feature a solid Mahogany body, Mahogany neck, Seymour Duncan® Jazz (neck) and JB (bridge) pickups, Sperzel® TrimLok™ tuners and an exclusive Graphtech® "Ghost" Piezo electronics system to deliver the smooth and effortless playability you've come to expect from a Parker.