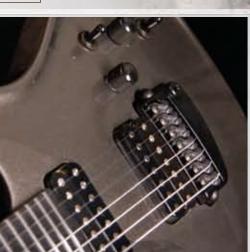

#### Sculpted body shape ranging in thickness from 1/2" - 11/2"

Weight: 5 lbs.

Parker's combination of DiMarzio® or Seymour Duncan® magnetic pickups and Graphtech® "Ghost" piezo pickups makes it possible to produce powerful electric guitar tones and intricate, full-bodied acoustic guitar tones. Parker, and DiMarzio® worked hand-in-hand to develop both the unique pickups and the unique mounting systems used to attach and adjust them. Our pickups are mounted firmly to the body with pole-piece screws instead of plastic rings, springs, and screws that float the pickups in oversized cavities. The results of this solid connection are superior tone and less chance of pickup squeal at high

#### **2 VOICES OR 2000**

Parker's dual pickup systems work together to deliver electric, acoustic, or a mix of the two sounds. Our custom DiMarzio® or Seymour Duncan® magnetic pickups produce powerful electric guitar tones while our Graphtech "Ghost" piezo pickups, sense each string individually, providing the lush, complex tones of an acoustic guitar. The two systems are blended by a stereo preamp that allows you to mix the volumes and tones on-board. A "smart" switching jack senses stereo or mono cable and routes the signals accordingly.