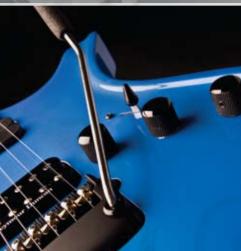

#### PERFECT PITCH

Our high-performance vibrato system can be auickly adjusted to bend-down only or float (bending both up and down). The bridge pivots like liquid silk on ball bearings.

#### **EVEN RESPONSE**

Quite possibly the smoothest, fastest-playing neck in the business, ours is constructed from a solid piece of basswood or mahogany. With bridge components of cast aluminum and stainless steel, it's a bulletproof package that's easy to adjust. The paper-thin triaxial carbon-glass composite reinforcement supports the vibrant wood structure, resulting in an amazingly responsive and stable, yet incredibly lightweight guitar with even tonal response. It's a patented construction you won't find anywhere else.

## **NO-FUSS ADJUSTMENTS**

The Parker two way adjusting truss rod adjusts the neck easily to accommodate string gauges from .008" to .012" as well as different tunings. The lighter-weight rod is another reason why Parkers are so perfectly balanced and comfortable to play.