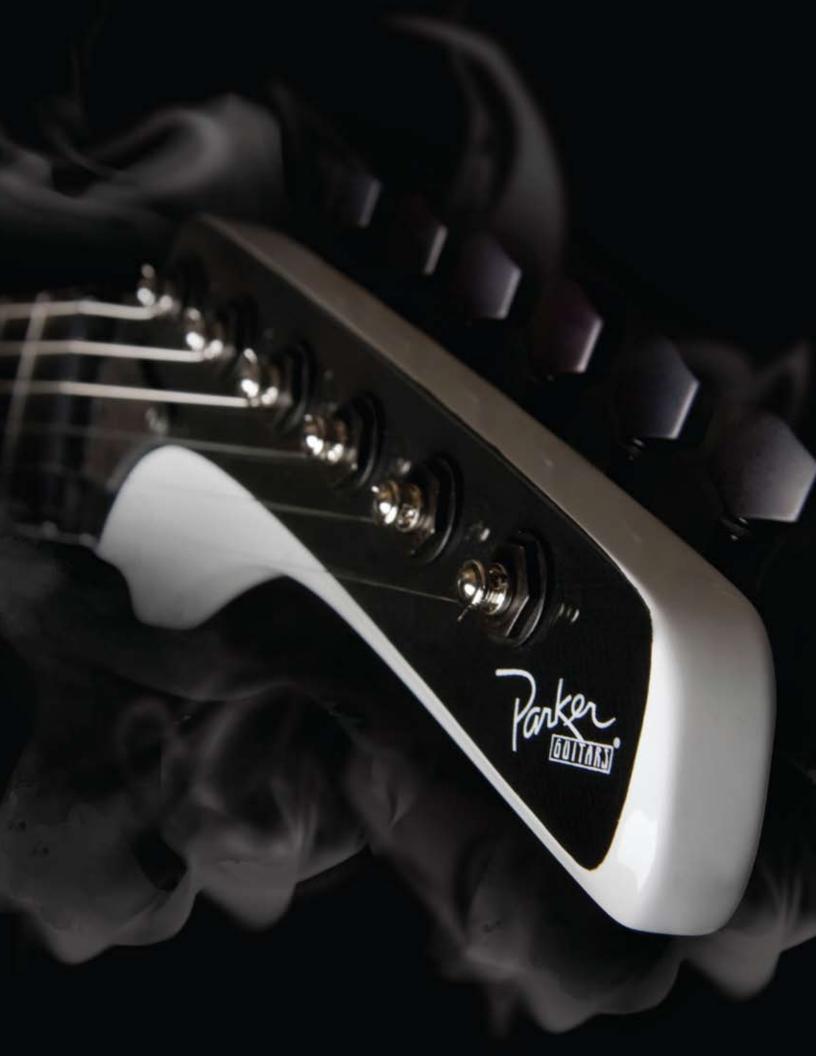

#### PERFECT PITCH

Our high-performance vibrato system can be auickly adjusted to bend-down only or float (bending both up and down). The bridge pivots like liquid silk on ball bearings.

quality pegs available, combining excellent quality and design with minimal weight. In fact, the lightweight aluminum construction of our tuning pegs is key to the fine balance of Parker auitars. Bob Sperzel's patented locking device helps to keep guitars in tune, even with the most aggressive, merciless flogging, and makes string changes fast and painless.

## **NO-FUSS ADJUSTMENTS**

The Parker two way adjusting truss rod adjusts the neck easily to accommodate string gauges from .008" to .012" as well as different tunings. The lighter-weight rod is another reason why Parkers are so perfectly balanced and comfortable to play.