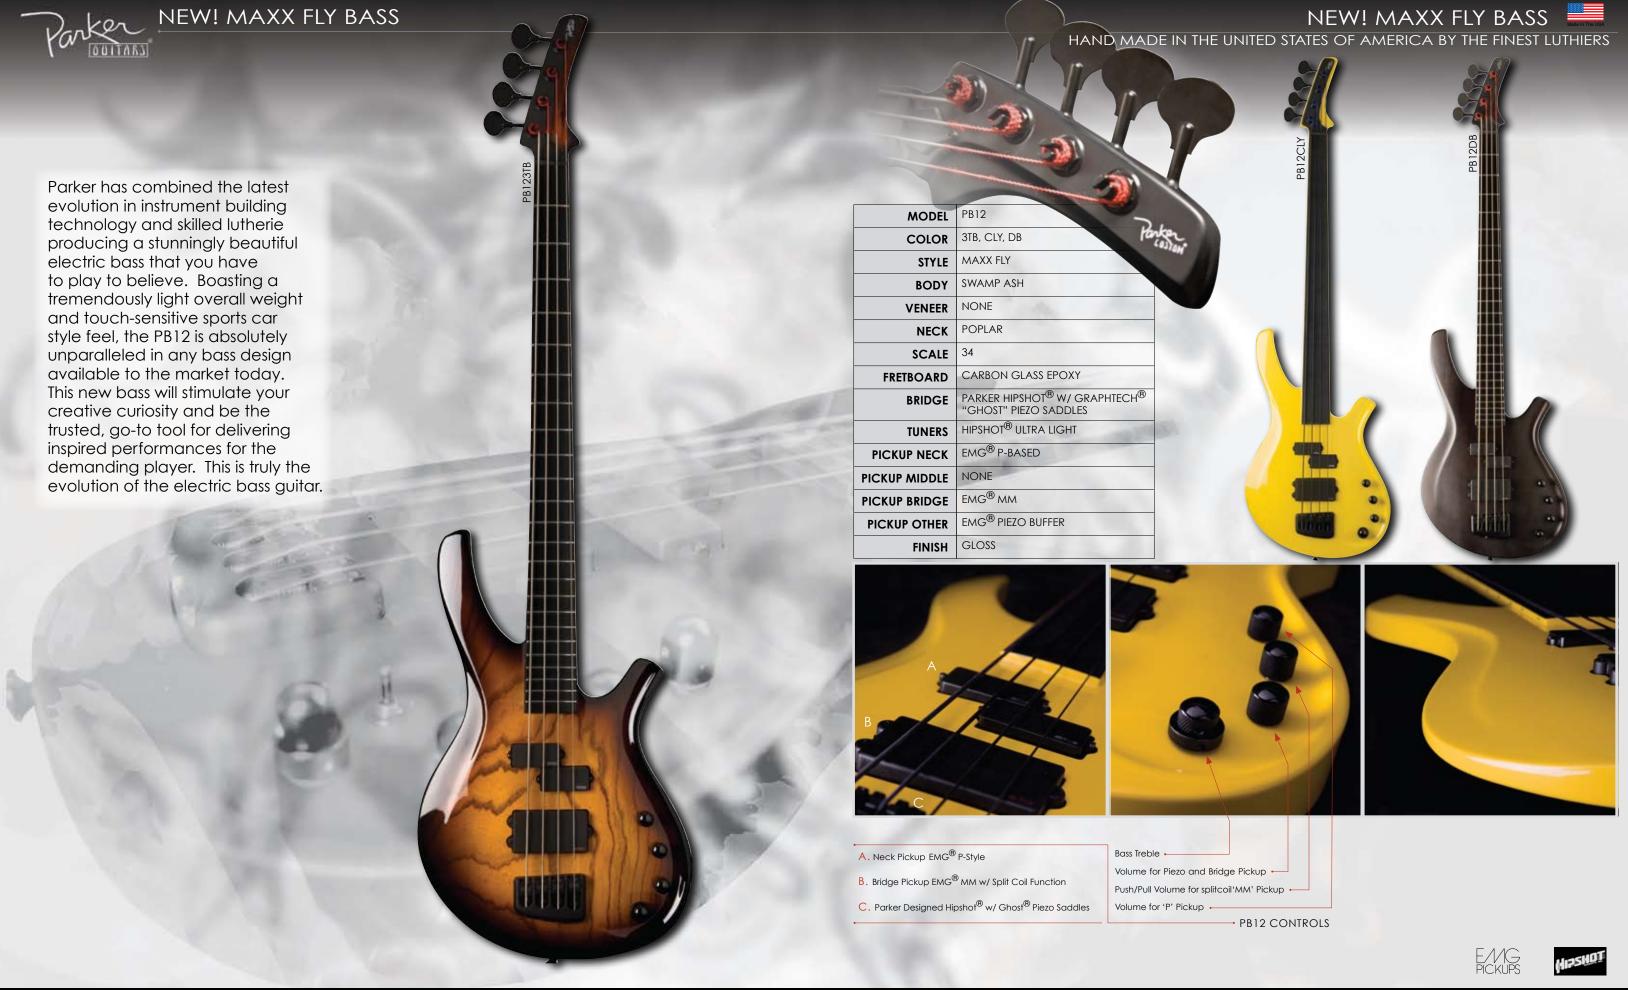

MAXX FLY SERIES

The Maxx Fly Series comes equipped with all the great features Parker is known for in an elegantly carved new shape, showcasing a new, more traditional and ergonomically shaped upper horn while retaining the look and feel that is unmistakably Parker. The flared headstock provides more strength and allows for a thinner profile and a faster, more comfortable neck. The Maxx Fly Series also features a 22 fret fingerboard enabling precise placement of the neck pickup for that classic neck-position tone. An HSS pickup configuration has been utilized for the wider palette of tones that today's guitarists demand from a high end instrument. Pickup mounting has also been improved to allow players to swap out the included Duncans with the pickup of their choice. The Maxx Fly Series also marks the first time Parker has combined the premium tone woods of alder and basswood in a production model, further providing a wider range of attainable tones.