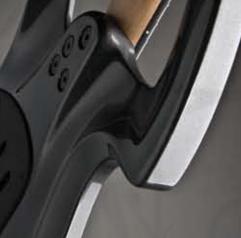

Large hall? Micro stage? Enclosed Studio? be mixed on the flv.

Our unique multi-finger neck joint ensures optimum resonance from the body and neck tone woods while resisting the warping that throws lesser guitars out of shape. Our patented neck design also eliminates the clumsy heel for smoother, more comfortable upper fretboard access.

#### **UNCOMPROMISING VIBE**

The point at which a guitar neck meets the body is the Bermuda Triangle of sound. Not only is it where vibrations traditionally disconnect as one material meets another, it's also the point where alignment goes haywire due to the sheer physical stress. Ken Parker solved all of that with our revolutionary, multi-fingered neck joint. A marvel of physics, it contributes to the evenness of the sound and resists the inevitable warping that sends other guitars out of tune.