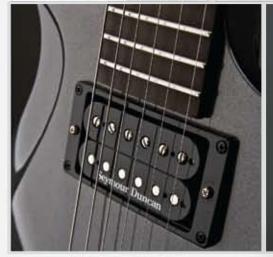

#### Sculpted body shape ranging in thickness from 1/2" - 11/2"

Weight: 5 lbs.

Parker's combination of DiMarzio® or Seymour Duncan® magnetic pickups and Graphtech® "Ghost" piezo pickups makes it possible to produce powerful electric guitar tones and intricate, full-bodied acoustic guitar tones. Parker, and DiMarzio® worked hand-in-hand to develop both the unique pickups and the unique mounting systems used to attach and adjust them. Our pickups are mounted firmly to the body with pole-piece screws instead of plastic rings, springs, and screws that float the pickups in oversized cavities. The results of this solid connection are superior tone and less chance of pickup squeal at high